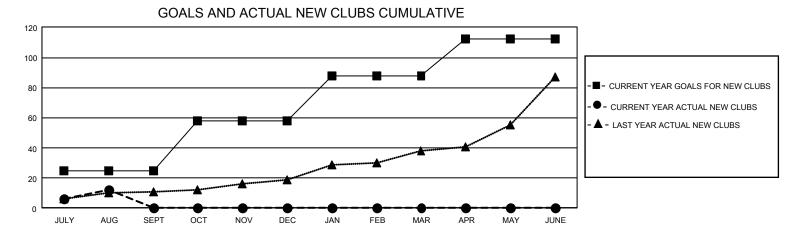

## GAT Constitutional Area 8

REPORT DOES NOT INCLUDE CLUBS IN UNDISTRICTED AREAS.

| Clubs                 |               |           |               | Members               |                        |                         |                                                    |
|-----------------------|---------------|-----------|---------------|-----------------------|------------------------|-------------------------|----------------------------------------------------|
| RESULTS FOR 2023-2024 |               |           |               | RESULTS FOR 2023-2024 |                        |                         |                                                    |
| QUARTER               | NEW CLUB GOAL | NEW CLUBS | DROPPED CLUBS | QUARTER MEMI          | BER GROWTH NET<br>GOAL | MEMBER GROWTH<br>ACTUAL | DROPPED<br>MEMBERS ACTUAL<br>(including transfers) |
| JULY/AUG/SEPT         | 75            | 12        | 13            | JULY/AUG/SEPT         | 825                    | 1,197                   | 854                                                |
| OCT/NOV/DEC           | 99            | 0         | 0             | OCT/NOV/DEC           | 1000                   | 0                       | 0                                                  |
| JAN/FEB/MAR           | 90            | 0         | 0             | JAN/FEB/MAR           | 900                    | 0                       | 0                                                  |
| APR/MAY/JUNE          | 72            | 0         | 0             | APR/MAY/JUNE          | 771                    | 0                       | 0                                                  |