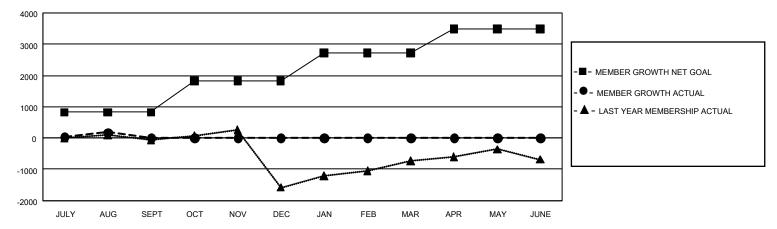

## GAT Constitutional Area 8

REPORT DOES NOT INCLUDE CLUBS IN UNDISTRICTED AREAS.

| Clubs                 |               |           |               | Members               |                        |                         |                                                    |
|-----------------------|---------------|-----------|---------------|-----------------------|------------------------|-------------------------|----------------------------------------------------|
| RESULTS FOR 2023-2024 |               |           |               | RESULTS FOR 2023-2024 |                        |                         |                                                    |
| QUARTER               | NEW CLUB GOAL | NEW CLUBS | DROPPED CLUBS | QUARTER MEMI          | BER GROWTH NET<br>GOAL | MEMBER GROWTH<br>ACTUAL | DROPPED<br>MEMBERS ACTUAL<br>(including transfers) |
| JULY/AUG/SEPT         | 75            | 12        | 13            | JULY/AUG/SEPT         | 825                    | 1,197                   | 854                                                |
| OCT/NOV/DEC           | 99            | 0         | 0             | OCT/NOV/DEC           | 1000                   | 0                       | 0                                                  |
| JAN/FEB/MAR           | 90            | 0         | 0             | JAN/FEB/MAR           | 900                    | 0                       | 0                                                  |
| APR/MAY/JUNE          | 72            | 0         | 0             | APR/MAY/JUNE          | 771                    | 0                       | 0                                                  |